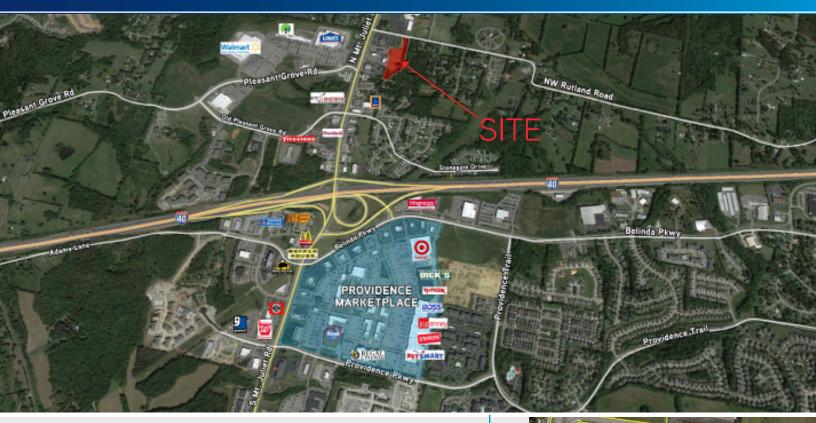

## **Development Land**

100 NW RUTLAND ROAD, MT. JULIET, TN 37122

## Key Features/Highlights

- > 4.86 AC
- > Development land located behind Pinnacle Bank
- > Across N. Mt. Juliet Road from the Paddocks
- > High volume retail area
- Less than 3/4 Miles from I-40
- > Traffic Count: 29,959 ADT at N Mt Juliet Road and NW Rutland Road