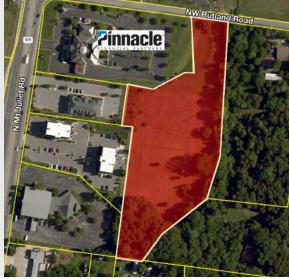

## **Development Land**

100 NW RUTLAND ROAD, MT. JULIET, TN 37122

## Key Features/Highlights

- > 4.86 AC
- > Development land located behind Pinnacle Bank
- > Across N. Mt. Juliet Road from the Paddocks
- > High volume retail area
- Less than 3/4 Miles from I-40
- > Traffic Count: 29,959 ADT at N Mt Juliet Road and NW Rutland Road