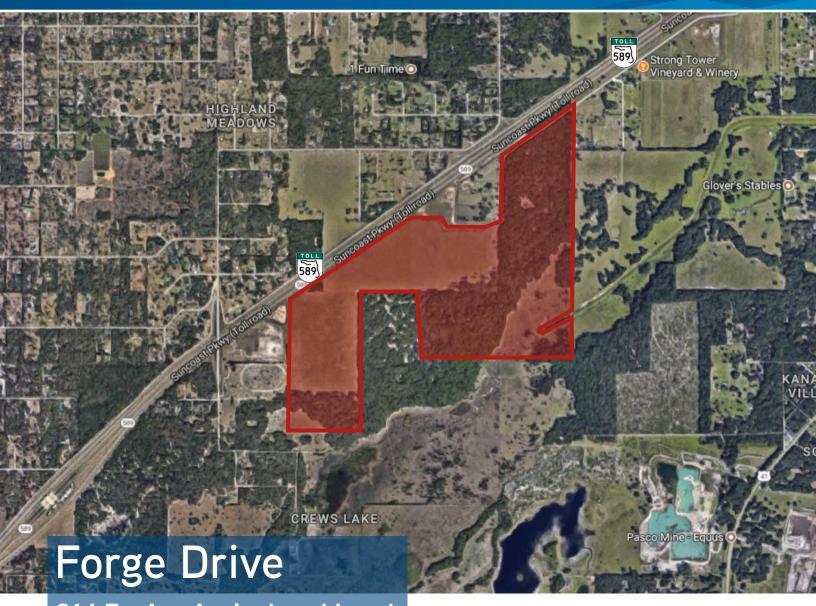

# 314.5± Ac. Agricultural Land Forge Drive Spring Hill, FL

MARK EILERS
Executive Managing Director,
Land Services
813.871.8533
mark.eilers@colliers.com

## **KEY FEATURES/HIGHLIGHTS**

- > Consists of 6 parcels with irregular shape and huge visibility along the Suncoast Parkway Toll road (over 3,900 ft of frontage).
- > 314.5± Acres
- > Zoning: AG (Agricultural)
- > Current Use: Pasture land and hardwoods
- > Future Land Use: RES-1 (Residential, one unit/acre)
- > Topography: Ranges from 55-60 feet above sea level
- > Utilities: Unkown at this time

### **AERIAL**

PRICE: \$4,000,000 OR \$12,500/Ac.

Click here to view website