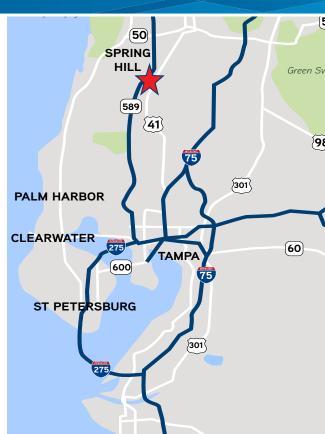

#### SPRING HILL HIGHLIGHTS

The property is situated near the border of Pasco and Hernando Counties, in the northern portion of the Tampa Bay Region and the geographic center of the State of Florida. With the lowest cost of living in the Tampa Bay Region, the area is extremely affordable while still connected to the more metropolitan area of Tampa.