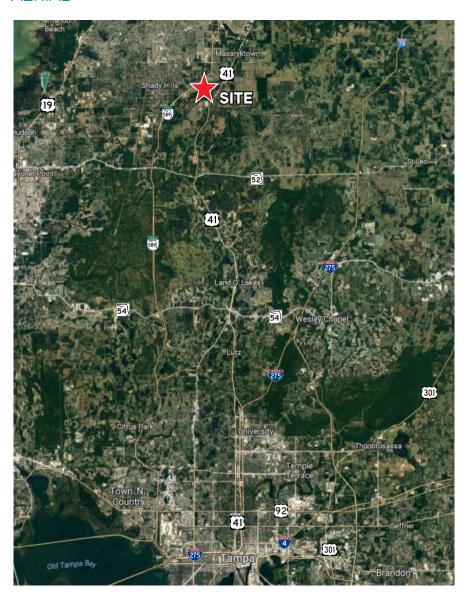

#### SPRING HILL HIGHLIGHTS

The property is situated near the border of Pasco and Hernando Counties, in the northern portion of the Tampa Bay Region and the geographic center of the State of Florida. With the lowest cost of living in the Tampa Bay Region, the area is extremely affordable while still connected to the more metropolitan area of Tampa.