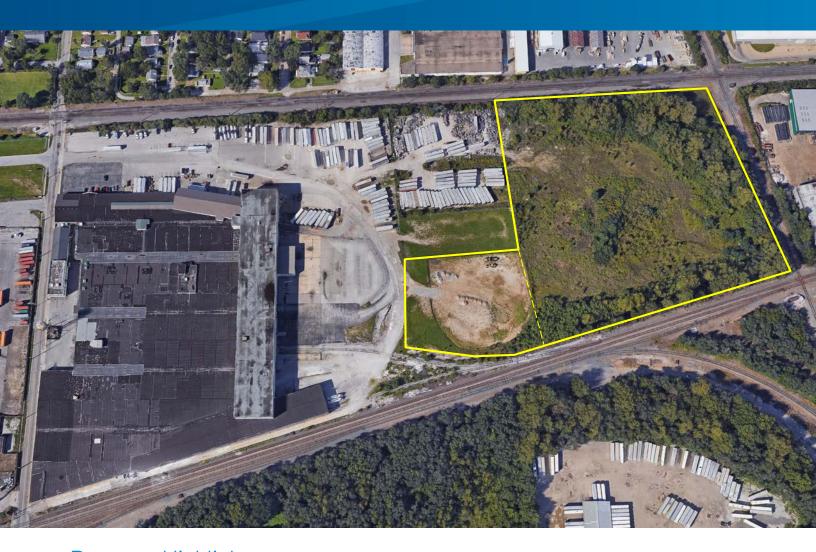

## Property Highlights

- > ± 12.3 acres
  - 2.3 acres, mostly stoned
  - 10.0 acres, unimproved
- > Zoned I-4
- > Great for outdoor storage users & trucking companies
- > Immediate interstate access to I-70
- > Close proximity to CBD
- > Adjacent to CSX rail

### Aerial

| DEMOGRAPHICS               |          |
|----------------------------|----------|
| Population 2017            |          |
| 1 Mile                     | 10,356   |
| 3 Miles                    | 72,859   |
| 5 Miles                    | 234,328  |
| Population Proj. 2022      |          |
| 1 Mile                     | 10,527   |
| 3 Miles                    | 76,293   |
| 5 Miles                    | 242,684  |
| AVG. Household Income 2017 |          |
| 1 Mile                     | \$38.087 |
| 3 Miles                    | \$50.370 |
| 5 Miles                    | \$54.101 |
| Total Households 2017      |          |
| 1 Mile                     | 3,646    |
| 3 Miles                    | 29,443   |
| 5 Miles                    | 92,640   |
| Households Proj. 2022      |          |
| 1 Mile                     | 3,680    |
| 3 Miles                    | 31,013   |
| 5 Miles                    | 95,856   |