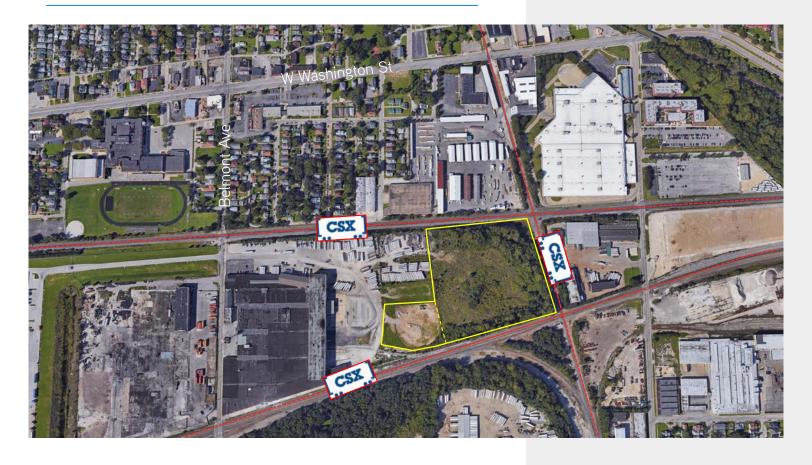

## Property Highlights

- > ± 12.3 acres
  - 2.3 acres, mostly stoned
  - 10.0 acres, unimproved
- > Zoned I-4
- > Great for outdoor storage users & trucking companies
- > Immediate interstate access to I-70
- > Close proximity to CBD
- > Adjacent to CSX rail

### Aerial

| DEMOGRAPHICS               |          |
|----------------------------|----------|
| Population 2017            |          |
| 1 Mile                     | 10,356   |
| 3 Miles                    | 72,859   |
| 5 Miles                    | 234,328  |
| Population Proj. 2022      |          |
| 1 Mile                     | 10,527   |
| 3 Miles                    | 76,293   |
| 5 Miles                    | 242,684  |
| AVG. Household Income 2017 |          |
| 1 Mile                     | \$38.087 |
| 3 Miles                    | \$50.370 |
| 5 Miles                    | \$54.101 |
| Total Households 2017      |          |
| 1 Mile                     | 3,646    |
| 3 Miles                    | 29,443   |
| 5 Miles                    | 92,640   |
| Households Proj. 2022      |          |
| 1 Mile                     | 3,680    |
| 3 Miles                    | 31,013   |
| 5 Miles                    | 95,856   |