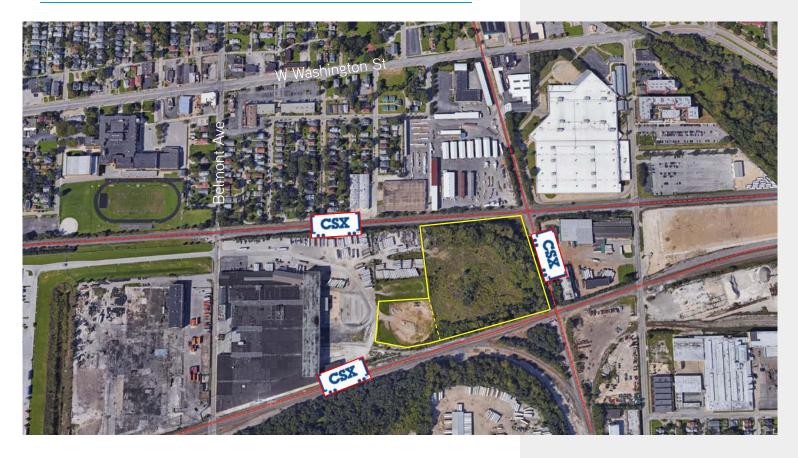

### **Property Highlights**

- > ± 12.3 acres
  - 2.3 acres, mostly stoned
  - 10.0 acres, unimproved
- > Zoned I-4
- > Great for outdoor storage users & trucking companies
- > Immediate interstate access to I-70
- > Close proximity to CBD
- > Adjacent to CSX rail
- > Will consider build-to-suit lease possibilites

## Aerial

| DEMOGRAPHICS               |          |
|----------------------------|----------|
| Population 2017            |          |
| 1 Mile                     | 10,356   |
| 3 Miles                    | 72,859   |
| 5 Miles                    | 234,328  |
| Population Proj. 2022      |          |
| 1 Mile                     | 10,527   |
| 3 Miles                    | 76,293   |
| 5 Miles                    | 242,684  |
| AVG. Household Income 2017 |          |
| 1 Mile                     | \$38.087 |
| 3 Miles                    | \$50.370 |
| 5 Miles                    | \$54.101 |
| Total Households 2017      |          |
| 1 Mile                     | 3,646    |
| 3 Miles                    | 29,443   |
| 5 Miles                    | 92,640   |
| Households Proj. 2022      |          |
| 1 Mile                     | 3,680    |
| 3 Miles                    | 31,013   |
| 5 Miles                    | 95,856   |