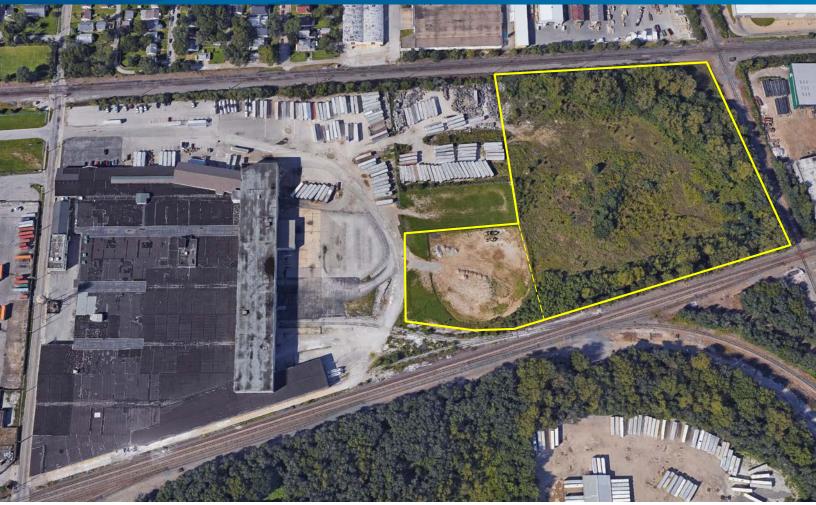

### **Property Highlights**

- > ± 12.3 acres
  - 2.3 acres, mostly stoned
  - 10.0 acres, unimproved
- > Zoned I-4
- > Great for outdoor storage users & trucking companies
- > Immediate interstate access to I-70
- > Close proximity to CBD
- > Adjacent to CSX rail
- > Will consider build-to-suit lease possibilites

## Aerial

| DEMOGRAPHICS               |          |
|----------------------------|----------|
| Population 2017            |          |
| 1 Mile                     | 10,356   |
| 3 Miles                    | 72,859   |
| 5 Miles                    | 234,328  |
| Population Proj. 2022      |          |
| 1 Mile                     | 10,527   |
| 3 Miles                    | 76,293   |
| 5 Miles                    | 242,684  |
| AVG. Household Income 2017 |          |
| 1 Mile                     | \$38.087 |
| 3 Miles                    | \$50.370 |
| 5 Miles                    | \$54.101 |
| Total Households 2017      |          |
| 1 Mile                     | 3,646    |
| 3 Miles                    | 29,443   |
| 5 Miles                    | 92,640   |
| Households Proj. 2022      |          |
| 1 Mile                     | 3,680    |
| 3 Miles                    | 31,013   |
| 5 Miles                    | 95,856   |