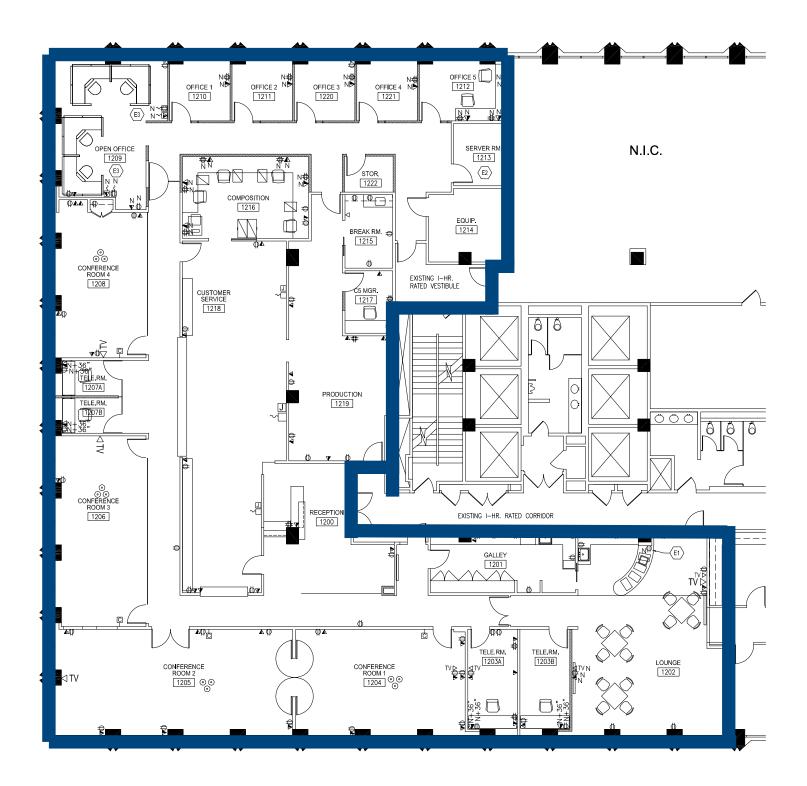

# Fully Furnished Sublease Opportunity

1900 AVENUE OF THE STARS | LOS ANGELES, CA

- > Suite | 1200
- > Available SF | 9,944 SF
- > Rate | \$2.95 PSF FSG
- > Term | Through February 28, 2019
- > Availability | 60-90 days
- > Parking Rate & Ratio | 2.5/1,000 SF