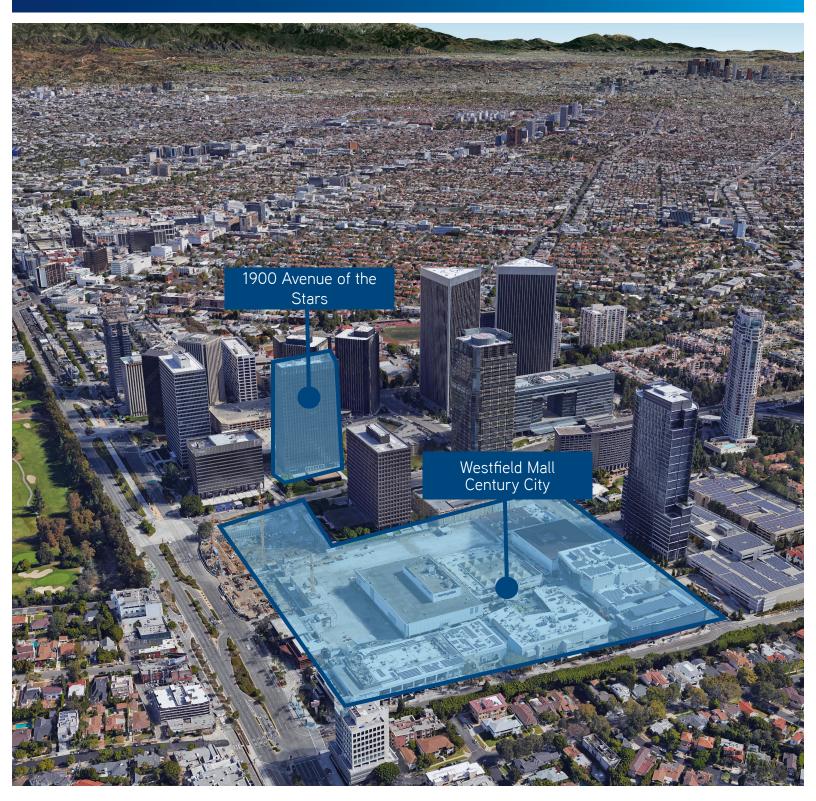

, 2019
- > Availability | 60-90 days
- > Parking Rate & Ratio | 2.5/1,000 SF

Unreserved: \$230/mo., Reserved: \$380/mo.

### Highlights

- > Newly renovated building lobby
- $\boldsymbol{\succ}$  Great views of Beverly Hills, LA Country Club and the Pacific Ocean
- > Efficient layout with abundant glass line
- > Directly adjacent to Westfield Century City Mall
- > On-site convenience store and cafe

## INTERIOR PHOTOS













Colliers International makes no guarantees, representations or warranties of any kind, expressed or implied, regarding the information including, but not limited to, warranties of content, accuracy and reliability. This publication is the copyrighted property of Colliers International and /or its licensor(s). 2017. All rights reserved.



### PROPERTY LOCATION



#### NATHAN PELLOW

Executive Vice President License No. 01215721 213 532 3213 nathan.pellow@colliers.com

#### JAMES ROBBINS

Senior Associate License No. 01944738 213 532 3269 james.robbins@colliers.com

#### PATRICK MOODY

Associate License No. 02024230 213 327 3269 patrick.moody@colliers.com



Colliers International makes no guarantees, representations or warranties of any kind, expressed or implied, regarding the information including, but not limited to, warranties of content, accuracy and reliability. This publication is the copyrighted property of Colliers International and /or its licensor(s). 2017. All rights reserved.