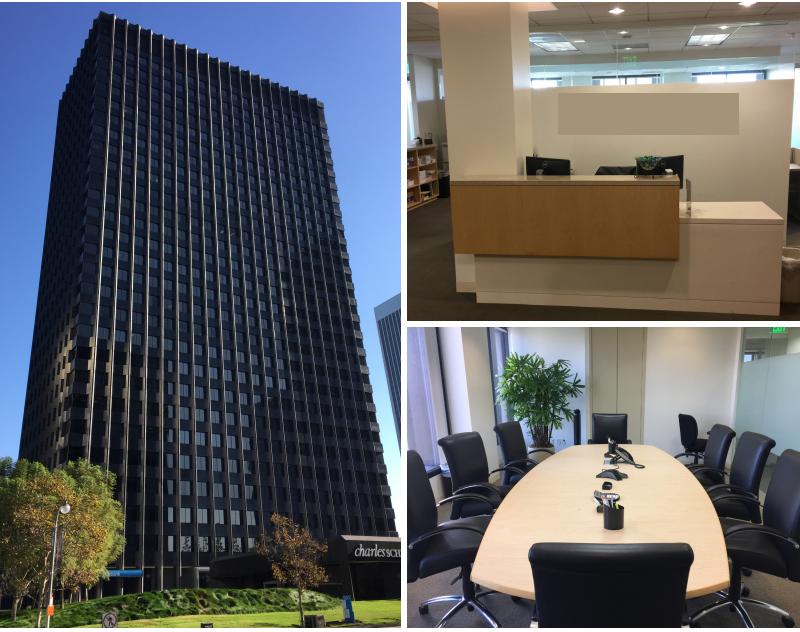

FOR SUBLEASE > SUITE 1200

# Fully Furnished Sublease Opportunity

1900 AVENUE OF THE STARS | LOS ANGELES, CA

- > Suite | 1200
- > Available SF | 9,944 SF
- > Rate | \$2.95 PSF FSG
- > Term | Through February 28, 2019
- > Availability | 60-90 days
- > Parking Rate & Ratio | 2.5/1,000 SF

### Highlights

- > Newly renovated building lobby
- $\boldsymbol{\succ}$  Great views of Beverly Hills, LA Country Club and the Pacific Ocean
- > Efficient layout with abundant glass line
- > Directly adjacent to Westfield Century City Mall
- > On-site convenience store and cafe

## INTERIOR PHOTOS

Colliers International makes no guarantees, representations or warranties of any kind, expressed or implied, regarding the information including, but not limited to, warranties of content, accuracy and reliability. This publication is the copyrighted property of Colliers International and /or its licensor(s). 2017. All rights reserved.