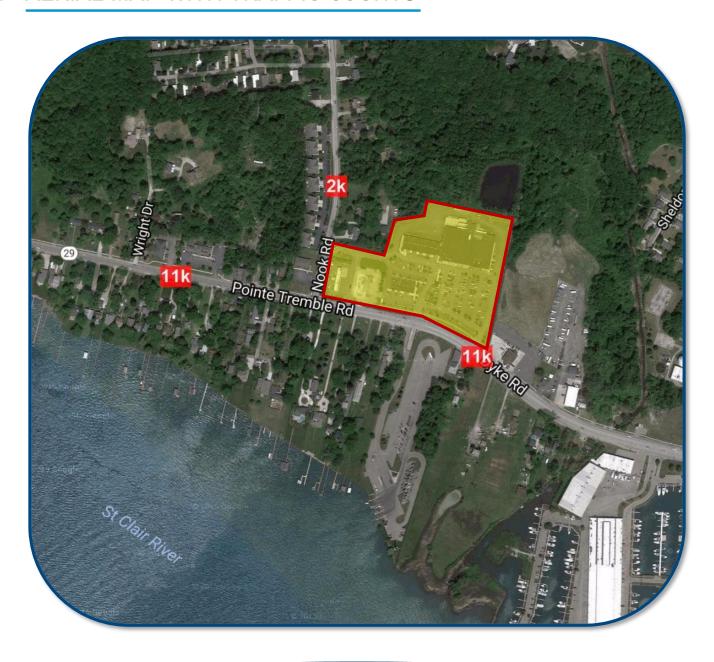

### > AERIAL MAP WITH TRAFFIC COUNTS

2600 - 2658 POINTE TREMBLE | ALGONAC, MICHIGAN