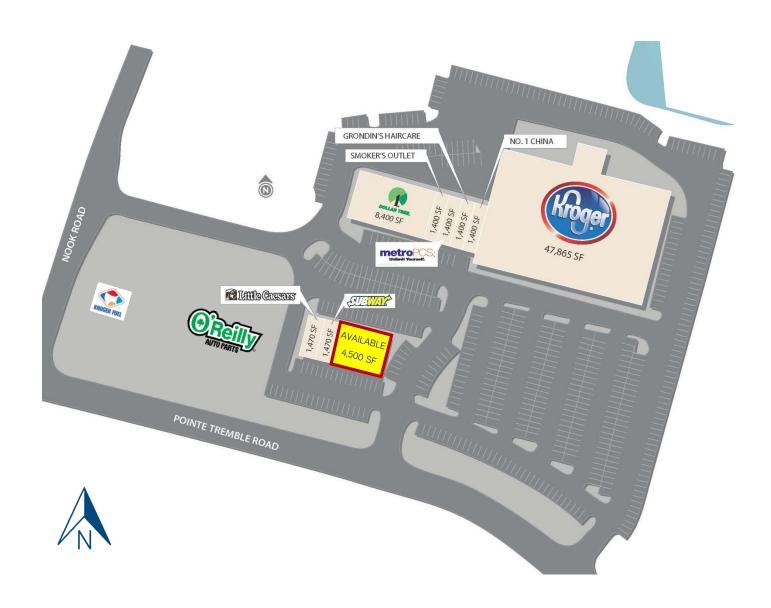

ollar Tree, Kroger, MetroPCS, Subway, Little Caesars and More

| DEMOGRAPHICS | Category          | 1 Mile   | 3 Mile   | 5 Mile   |
|--------------|-------------------|----------|----------|----------|
|              | Population        | 3,597    | 9,535    | 14,100   |
|              | Average<br>Income | \$46,790 | \$60,826 | \$64,010 |
|              | Households        | 1,586    | 4,125    | 6,241    |

#### **COLLIERS INTERNATIONAL**

2 Corporate Drive | Suite 300 Southfield, Michigan 48076

### For More Information Call:

#### **BEN ROSENZWEIG**

PHONE 248 540 1000 EXT 1866 EMAIL ben.rosenzweig@colliers.com



# BEN HUBERT PHONE 248 540 1000 EXT 1864

EMAIL ben.hubert@colliers.com



colliers.com/detroit











2600 - 2658 POINTE TREMBLE | ALGONAC, MICHIGAN

#### > SITE PLAN







2600 - 2658 POINTE TREMBLE | ALGONAC, MICHIGAN

### > AERIAL MAP WITH TRAFFIC COUNTS







2600 - 2658 POINTE TREMBLE | ALGONAC, MICHIGAN

### > PROPERTY PHOTOS





#### **BEN ROSENZWEIG**

PHONE 248 540 1000 EXT 1866 EMAIL ben.rosenzweig@colliers.com



#### **BEN HUBERT**

PHONE 248 540 1000 EXT 1864 EMAIL ben.hubert@colliers.com



2600 - 2658 POINTE TREMBLE | ALGONAC, MICHIGAN

### > PROPERTY PHOTOS









2600 - 2658 POINTE TREMBLE | ALGONAC, MICHIGAN

### > LOCATION MAP







2600 - 2658 POINTE TREMBLE | ALGONAC, MICHIGAN

#### > AREA MERCHANT MAP



BEN ROSENZWEIG

PHONE **248 540 1000** EXT **1866** EMAIL ben.rosenzweig@colliers.com



**BEN HUBERT** 

PHONE 248 540 1000 EXT 1864 EMAIL ben.hubert@colliers.com

#### SUMMARY PROFILE

#### 2000-2010 Census, 2016 Estimates w