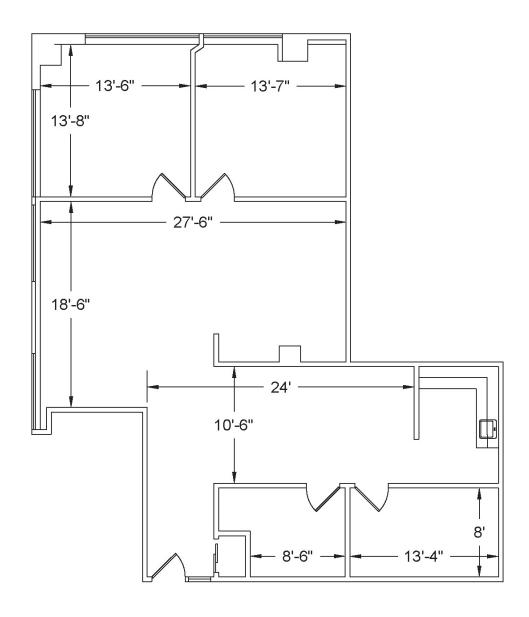

## FOR LEASE | 174 Clarkson Road, Ellisville | MO

1<sup>ST</sup> FLOOR: 1,686 SF

Carrie Herrmann
Senior Vice President
314 584 6273
carrie.herrmann@colliers.com

Andy Port, SIOR Senior Vice President 314 584 6254 andy.port@colliers.com