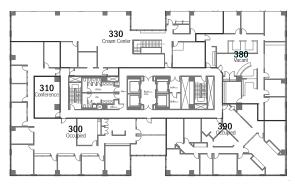

#### 2401 Grand | 2nd floor

2405 Grand | 3rd floor

2405 Grand | 4th floor

2405 Grand | 6th floor

2405 Grand | 8th floor

2405 Grand | 10th floor

2405 Grand | 12th floor

15-story building