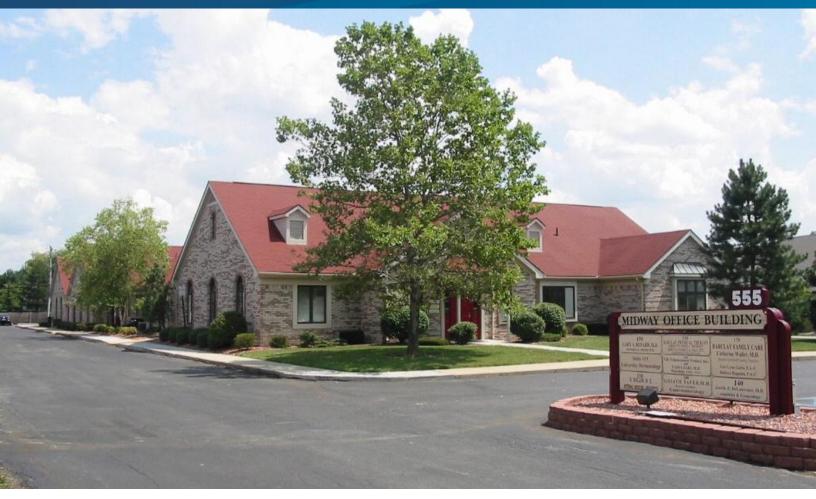

### Midway Office Building

555 BARCLAY CIRCLE, ROCHESTER HILLS, MICHIGAN

### **Building Amenities**

- > 15,360 Square Foot Medical Building
- > 1,640 Square Foot Office Suite Available
- > Existing Medical Space, Move-In Ready
- > Private Entry Suite w/Separate Utilities
- > Excellent Rental Rate For Fully Built-Out Medical Space
- > Convenient Surface Parking
- > Available Immediately

County: Oakland

Crossroads: Rochester Road & E Auburn Road

Existing Medical Space, Move-In Ready.

Private Entry Suite w/Separate Utilities.

Ample & Close Convenient Parking.

Excellent Rental Rates For Fully Built-Out Medical Space.