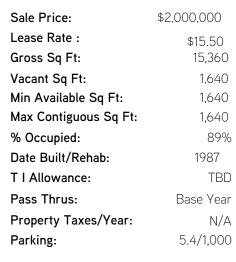

### **Building Amenities**

- > 15,360 Square Foot Medical Building
- > 1,640 Square Foot Office Suite Available
- > Existing Medical Space, Move-In Ready
- > Private Entry Suite w/Separate Utilities
- > Excellent Rental Rate For Fully Built-Out Medical Space
- > Convenient Surface Parking
- > Available Immediately

County: Oakland

Crossroads: Rochester Road & E Auburn Road

Existing Medical Space, Move-In Ready.

Private Entry Suite w/Separate Utilities.

Ample & Close Convenient Parking.

Excellent Rental Rates For Fully Built-Out Medical Space.

Available Immediately.

Site Status: Existing
Acres: 1.56
Zoning: Office
Sub-Type: Medical

Floors: 1
Basement: None
Class: B

www.colliers.com