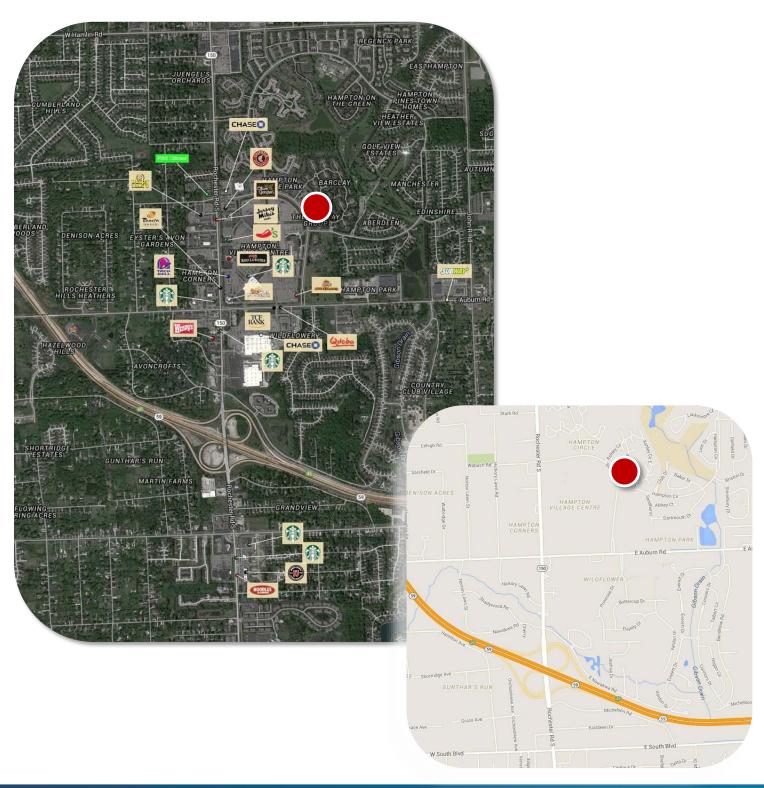

County: Oakland

Crossroads: Rochester Road & E Auburn Road

Existing Medical Space, Move-In Ready.

Private Entry Suite w/Separate Utilities.

Ample & Close Convenient Parking.

Excellent Rental Rates For Fully Built-Out Medical Space.