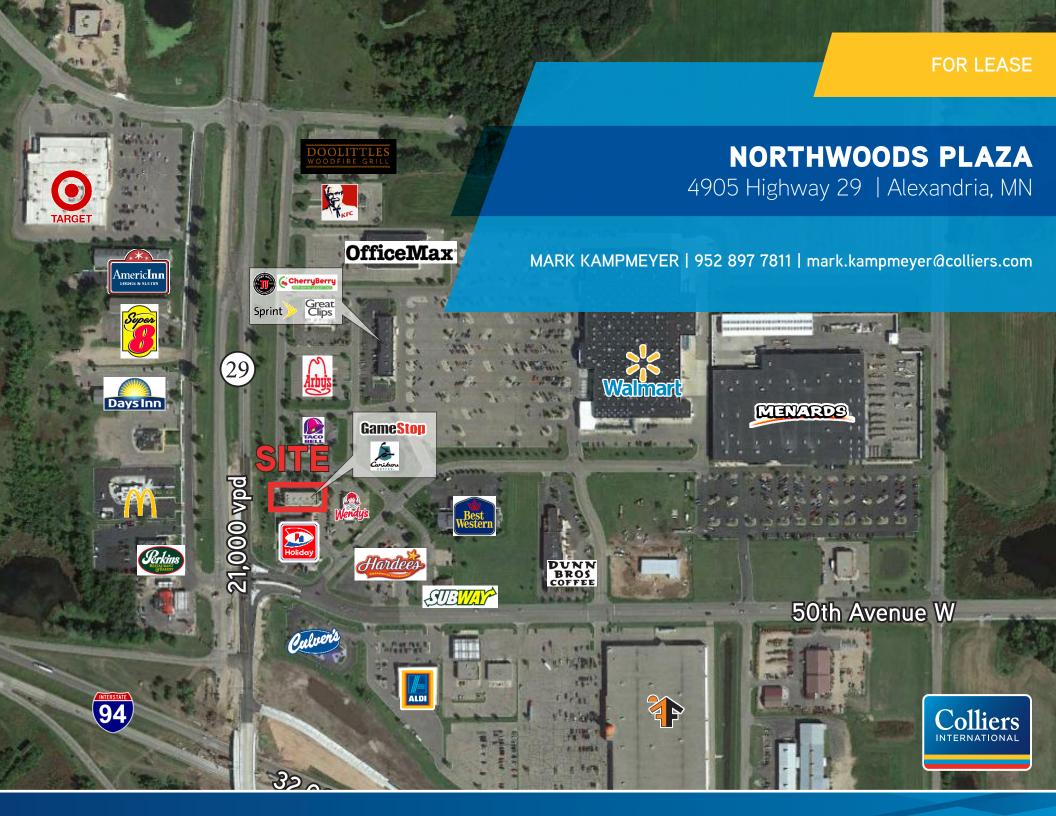

Northwoods Plaza, Alexandria, MN

FOR LEASE

### Area Tenants

- > Walmart> Fleet Farm> Menards> Office Max> Arby's
- Culvers > Holiday Gas > Perkins
- McDonalds

#### MARK KAMPMEYER

952 897 7811

mark.kampmeyer@colliers.com

- > Exceptional visibility to Highway 29
- > Adjacent to I-94
- > Pylon sign
- > Strong area co-tenancy

### **Traffic Counts**

- > Highway 29: 21,000 vpd
- > I-94: 32,000 vpd

COLLIERS INTERNATIONAL 4350 Baker Road Suite 400 Minnetonka, MN 55343 www.colliers.com/msp