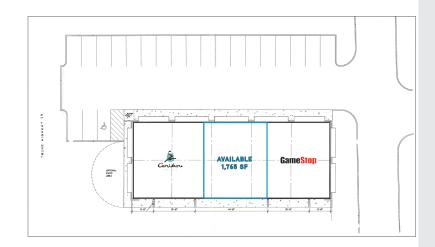

Northwoods Plaza, Alexandria, MN

FOR LEASE



# **Property Specifications**

> Building SF:

> Year Built: 2004

> Specific Use: Retail

> Zoning: Commercial

### For Lease

> 1,765 Square Feet

### Area Tenants

- > Walmart> Fleet Farm> Menards> Office Max> Arby's
- Culvers > Holiday Gas > Perkins
- McDonalds

# **Operating Expenses**

> Tax 2017: \$2.99

> CAM/Insurance: \$7.50



# Demographics

| 0 1               | 3 Mile   | 7 Miles  | 10 Miles |
|-------------------|----------|----------|----------|
| Population        | 7,801    | 23,943   | 29,079   |
| Median HH Income  | \$43,788 | \$53,084 | \$54,985 |
| Average HH Income | \$59,909 | \$73,403 | \$75,653 |

### Contact Us

#### MARK KAMPMEYER

952 897 7811

mark.kampmeyer@colliers.com

- > Exceptional visibility to Highway 29
- > Adjacent to I-94
- > Pylon sign
- > Strong area co-tenancy

### **Traffic Counts**

- > Highway 29: 21,000 vpd
- > I-94: 32,000 vpd



COLLIERS INTERNATIONAL 4350 Baker Road Suite 400 Minnetonka, MN 55343 www.colliers.com/msp