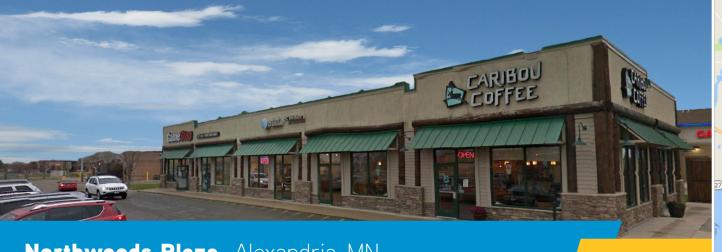

Northwoods Plaza, Alexandria, MN

FOR LEASE



# **Property Specifications**

> Building SF:

> Year Built: 2004

> Specific Use: Retail

> Zoning: Commercial

### For Lease

> 1,765 Square Feet

### Area Tenants

- > Walmart> Fleet Farm> Menards> Office Max> Arby's
- Culvers > Holiday Gas > Perkins
- McDonalds

# **Operating Expenses**

> Tax 2017: \$2.99

> CAM/Insurance: \$7.50



# Demographics

| 0 1               | 3 Mile   | 7 Miles  | 10 Miles |
|-------------------|----------|----------|----------|
| Population        | 7,801    | 23,943   | 29,079   |
| Median HH Income  | \$43,788 | \$53,084 | \$54,985 |
| Average HH Income | \$59,909 | \$73,403 | \$75,653 |

### Contact Us

#### MARK KAMPMEYER

952 897 7811

mark.kampmeyer@colliers.com

- > Exceptional visibility to Highway 2