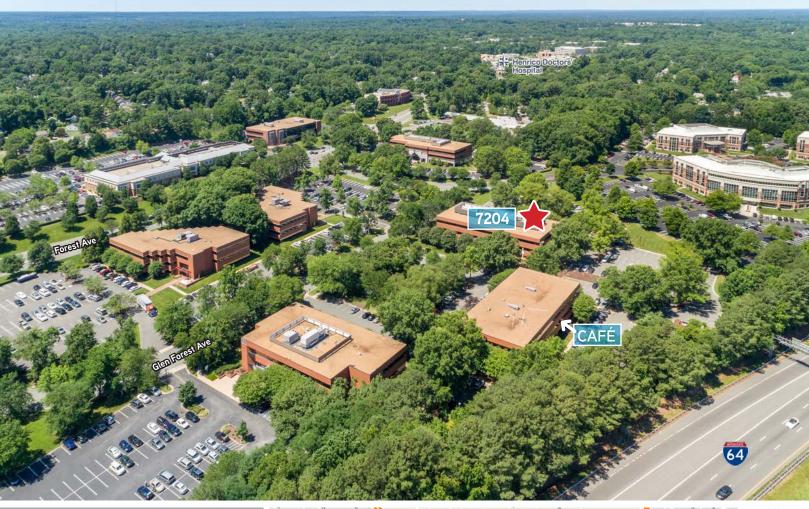

- > 40,448 SF Suburban Office Building
- > Ample parking
- > Located in the Glen Forest Office Park with immediate access to Interstate 64
- > Recently renovated
- > Close proximity to Henrico Doctors Hospital
- > Verizon FIOS
- > Conference Room facility available nearby
- > On-site café in Building 7202