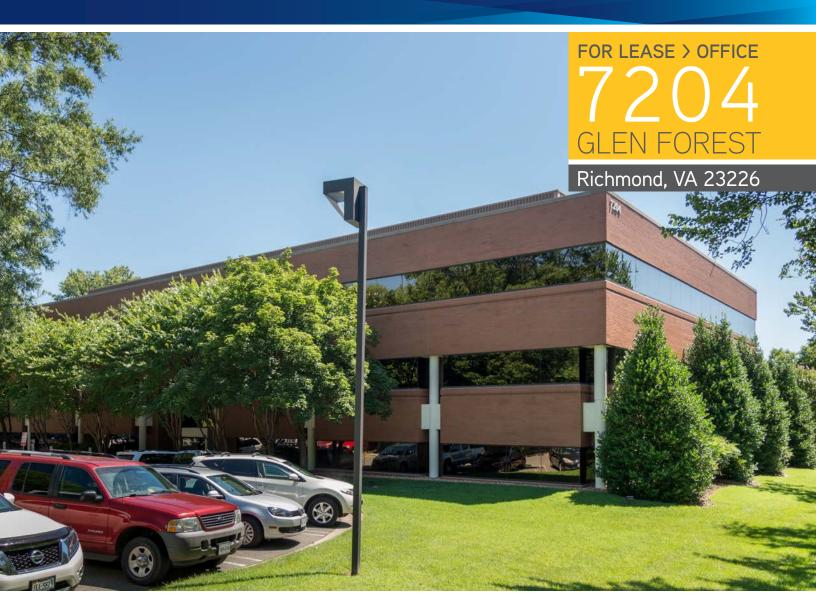

- > 40,448 SF Suburban Office Building
- > Ample parking
- > Located in the Glen Forest Office Park with immediate access to Interstate 64
- > Recently renovated
- > Close proximity to Henrico Doctors Hospital
- > Verizon FIOS
- > Conference Room facility available nearby
- > On-site café in Building 7202