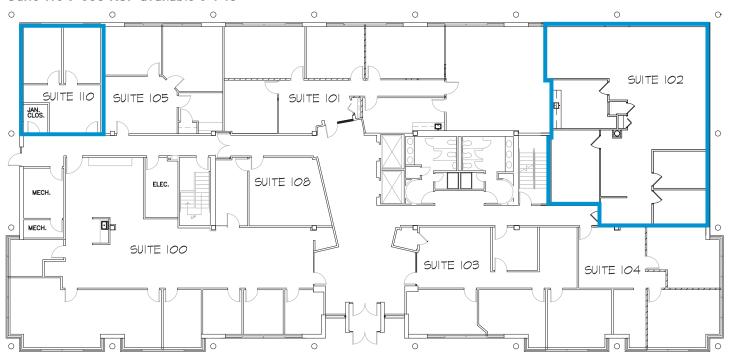

# FIRST FLOOR

Suite 102 > 2,137 RSF available now Suite 110 > 538 RSF available 5-1-18